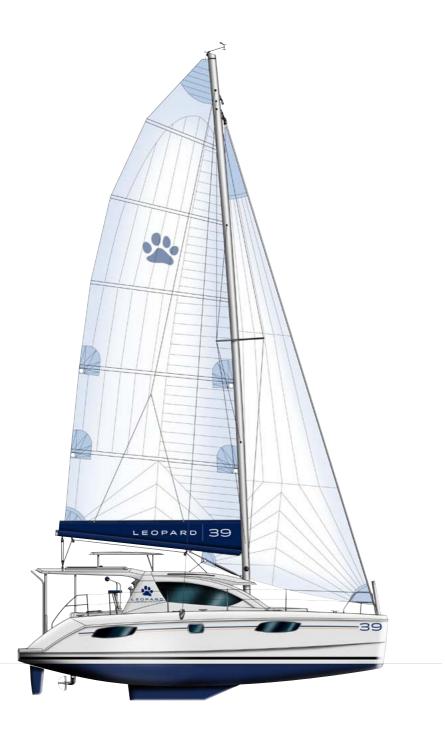

### A performance driven catamaran

The Leopard 39 exudes Leopard Catamarans' commitment to innovation and performance. Building on the success of the award-winning Leopard 38, the Leopard 39 features the same hulls and deck that made the Leopard 38 so popular.

New modifications to the Leopard 39 include a new hard top and hard helm station bimini that builds off of the popular Leopard 46 design.

True to Leopard Catamarans' reputation for listening to customer feedback and constantly looking to improve design and construction practices, the builders and designers created the Leopard 39 with updates that significantly improved the aesthetics and functionality of the model.

### The Leopard Leap

The performance driven Leopard 39 sets the bar for world class, blue water cruising catamarans. This catamaran excels in all areas.

Its unique design, indoor/outdoor living space and innovative features combine to create a catamaran that sets the standard for quality catamarans.