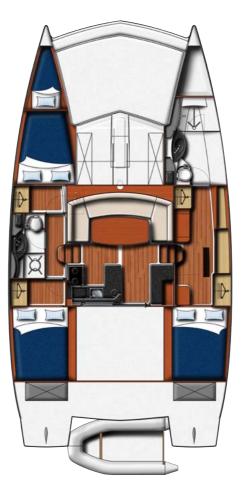

# LEOPARD 39

The Leopard 39 is available in either a 3 cabin, 3 head version, or a 4 cabin, 4 head version. Both layouts offer the option of additional storage, berth, or head in the forward hull.

www.leopardcatamarans.com