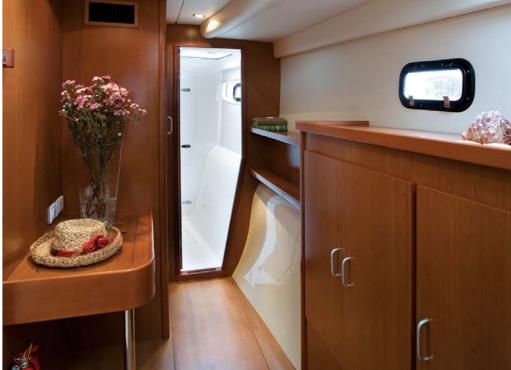

# LEOPARD 39

The Leopard 39 is available in either a 3 cabin, 3 head version, or a 4 cabin, 4 head version. Both layouts offer the option of additional storage, berth, or head in the forward hull.

www.leopardcatamarans.com

The builder reserves the right to change or amend the contents of the document at any time without prior notification to any third party, and no liability will be accepted for errors contained within the same. Brochure and photography may include optional equipment.