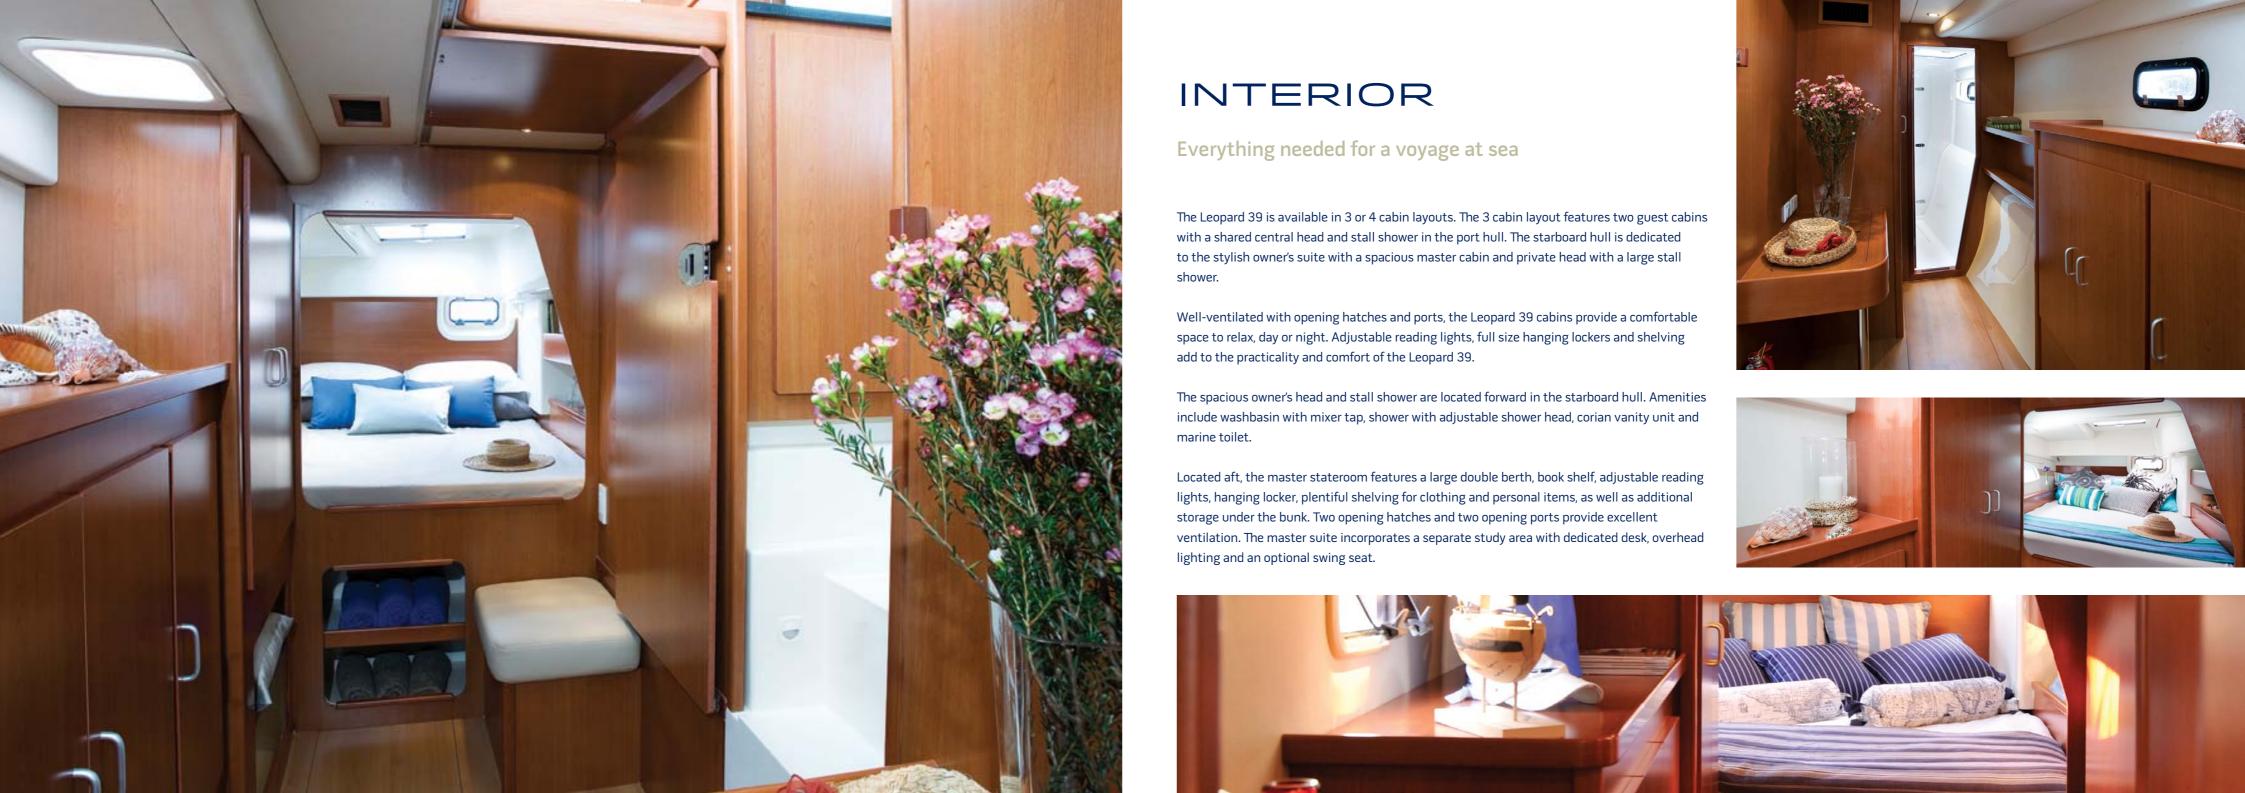

# LEOPARD 39

The Leopard 39 is available in either a 3 cabin, 3 head version, or a 4 cabin, 4 head version. Both layouts offer the option of additional storage, berth, or head in the forward hull.

www.leopardcatamarans.com

The builder reserves the right to change or amend the contents of the document at any time without prior notification to any third party, and no liability will be accepted for errors contained within the same. Brochure and photography may include optional equipment.