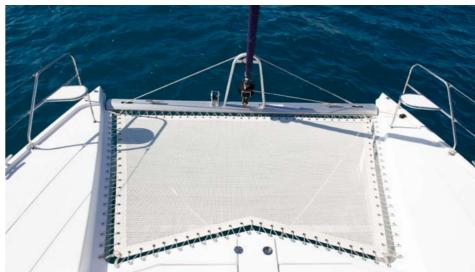

New modifications to the Leopard 39 include a new hard top and hard helm station bimini that builds off of the popular Leopard 46 design.

True to Leopard Catamarans' reputation for listening to customer feedback and constantly looking to improve design and construction practices, the builders and designers created the Leopard 39 with updates that significantly improved the aesthetics and functionality of the model.