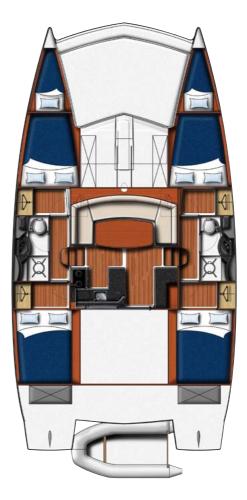

# LEOPARD 39

The Leopard 39 is available in either a 3 cabin, 3 head version, or a 4 cabin, 4 head version. Both layouts offer the option of additional storage, berth, or head in the forward hull.

www.leopardcatamarans.com