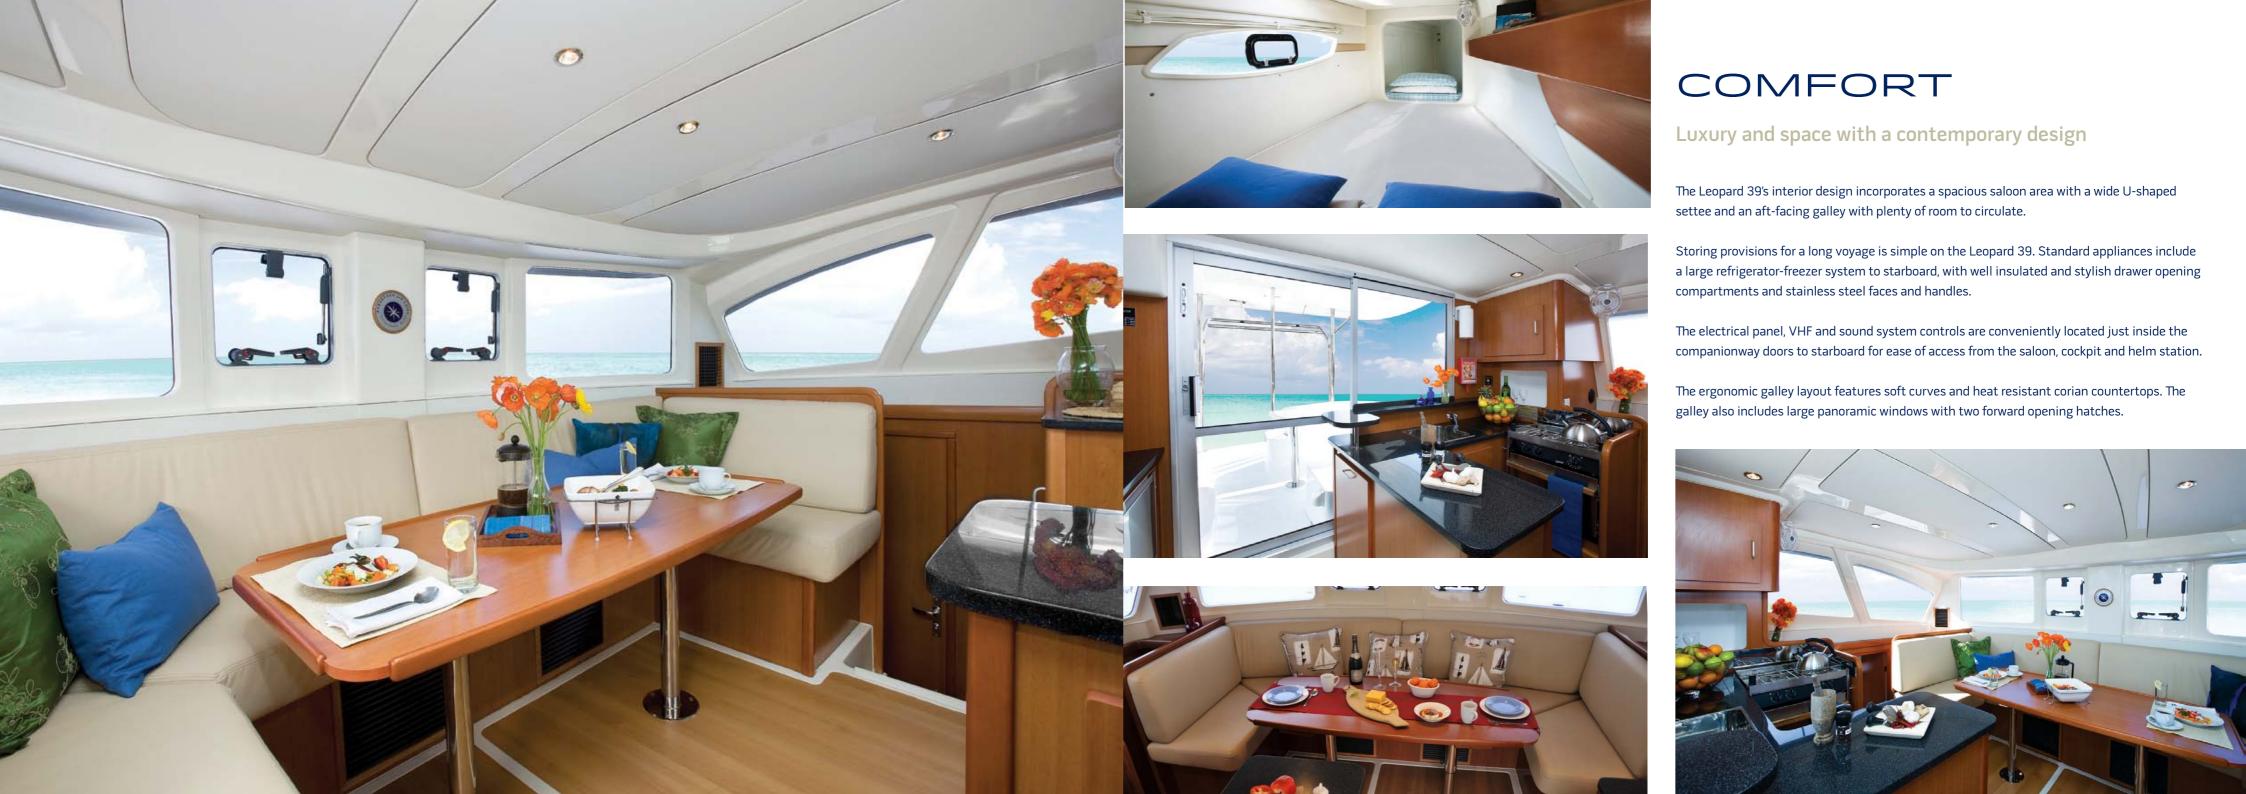

With the opportunity to choose your own layout, and an extensive option list which offers a wide variety of cruising gear and amenities, the Leopard 39 is prepared to suit your family's cruising and live aboard needs.

With a proven track record of offshore capability, ease of handling and great performance, the Leopard 39 is, and will remain, the benchmark of excellence for the modern cruising catamaran.