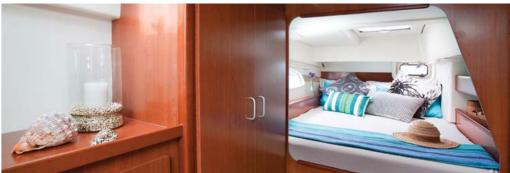

# LEOPARD 39

The Leopard 39 is available in either a 3 cabin, 3 head version, or a 4 cabin, 4 head version. Both layouts offer the option of additional storage, berth, or head in the forward hull.

www.leopardcatamarans.com