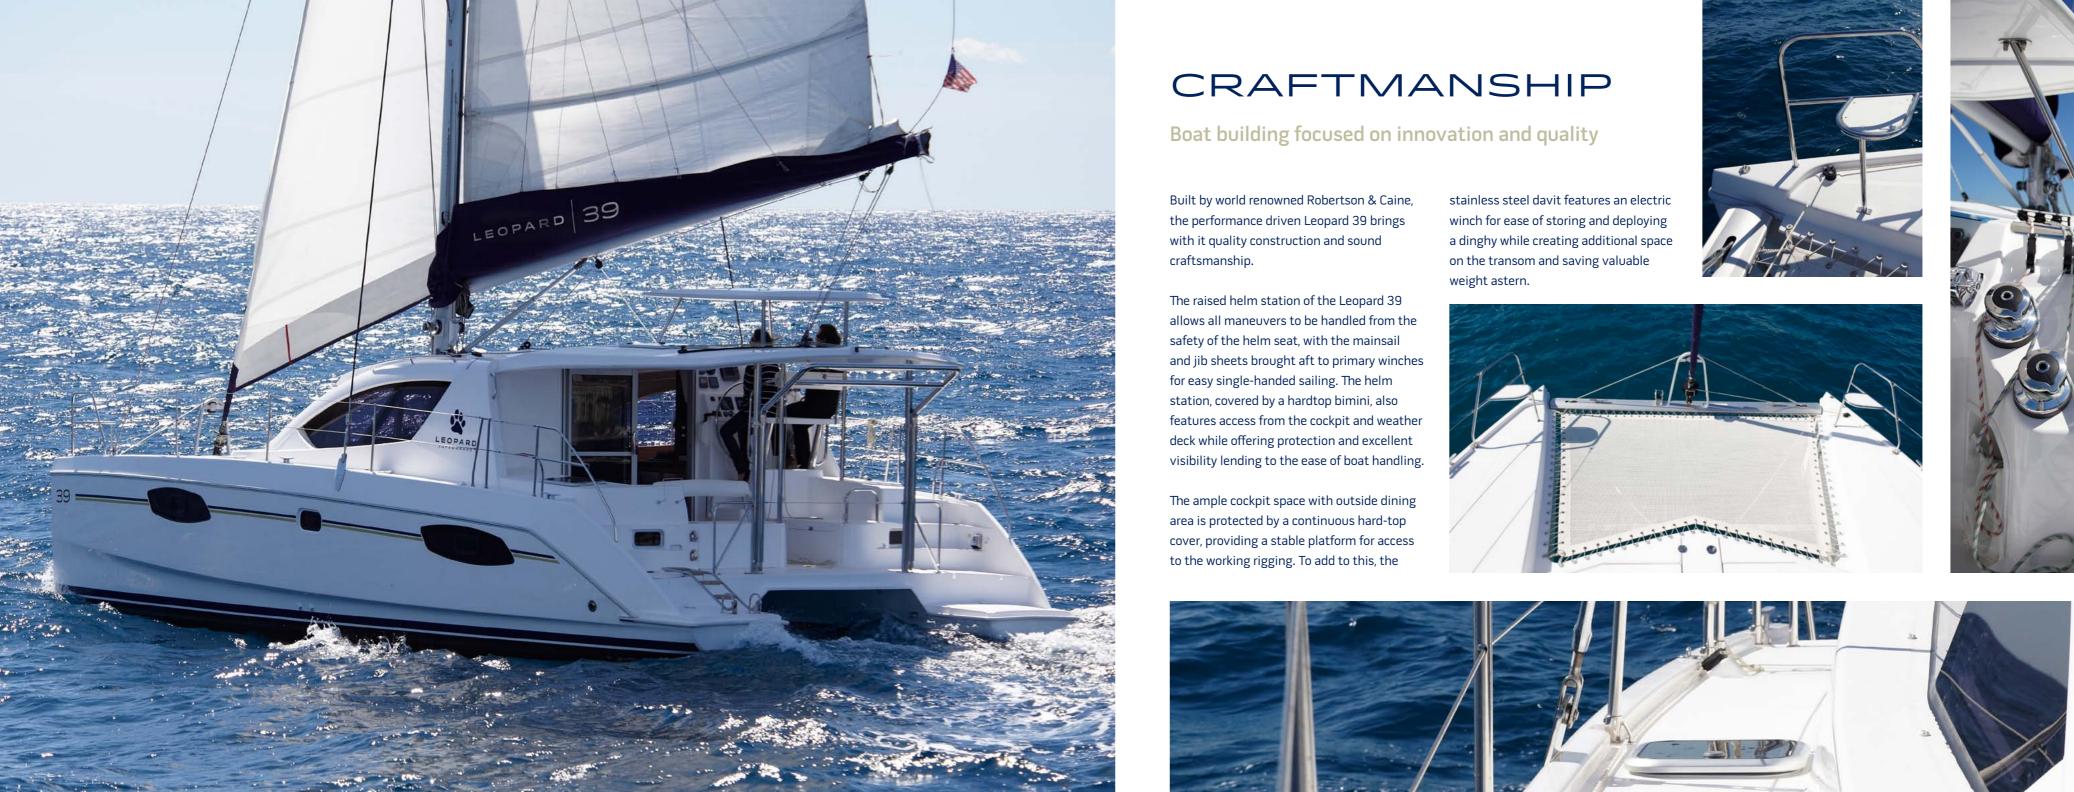

New modifications to the Leopard 39 include a new hard top and hard helm station bimini that builds off of the popular Leopard 46 design.

True to Leopard Catamarans' reputation for listening to customer feedback and constantly looking to improve design and construction practices, the builders and designers created the Leopard 39 with updates that significantly improved the aesthetics and functionality of the model.