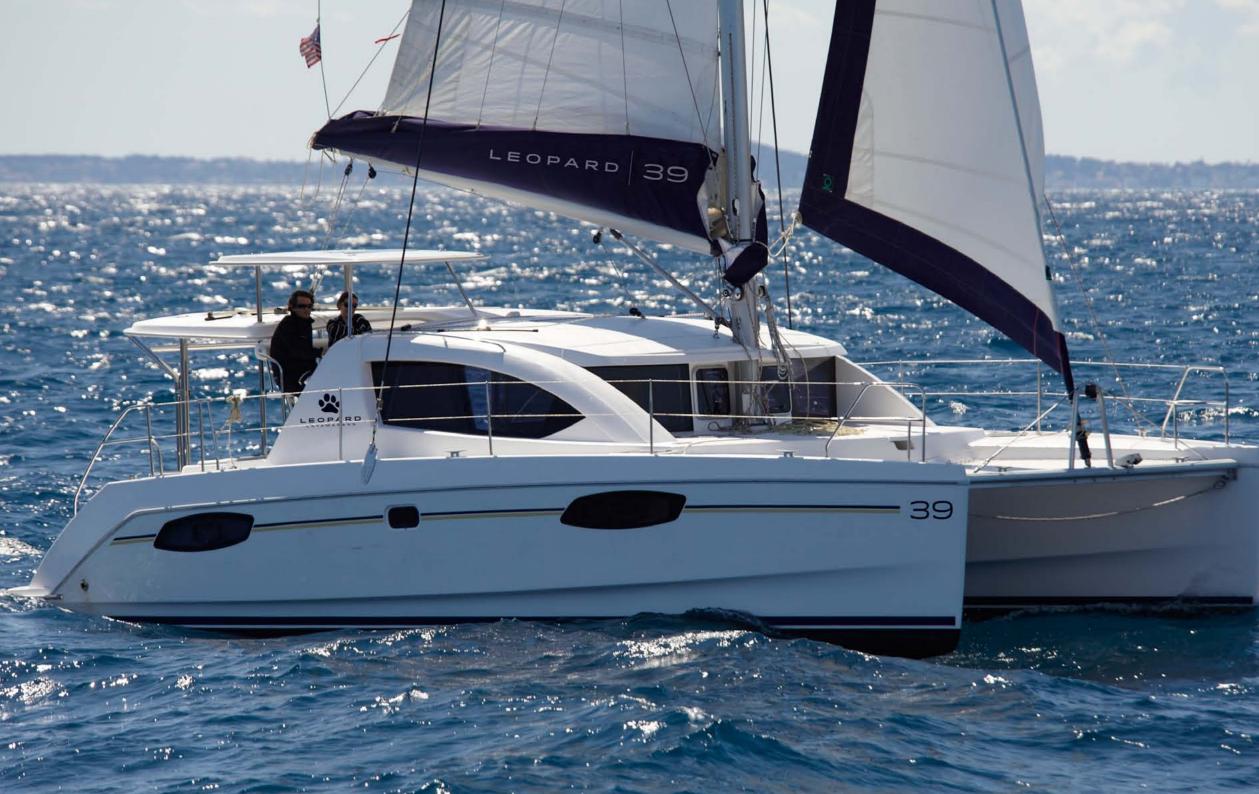

### A performance driven catamaran

The Leopard 39 exudes Leopard Catamarans' commitment to innovation and performance. Building on the success of the award-winning Leopard 38, the Leopard 39 features the same hulls and deck that made the Leopard 38 so popular.

New modifications to the Leopard 39 include a new hard top and hard helm station bimini that builds off of the popular Leopard 46 design.

True to Leopard Catamarans' reputation for listening to customer feedback and constantly looking to improve design and construction practices, the builders and designers created the Leopard 39 with updates that significantly improved the aesthetics and functionality of the model.