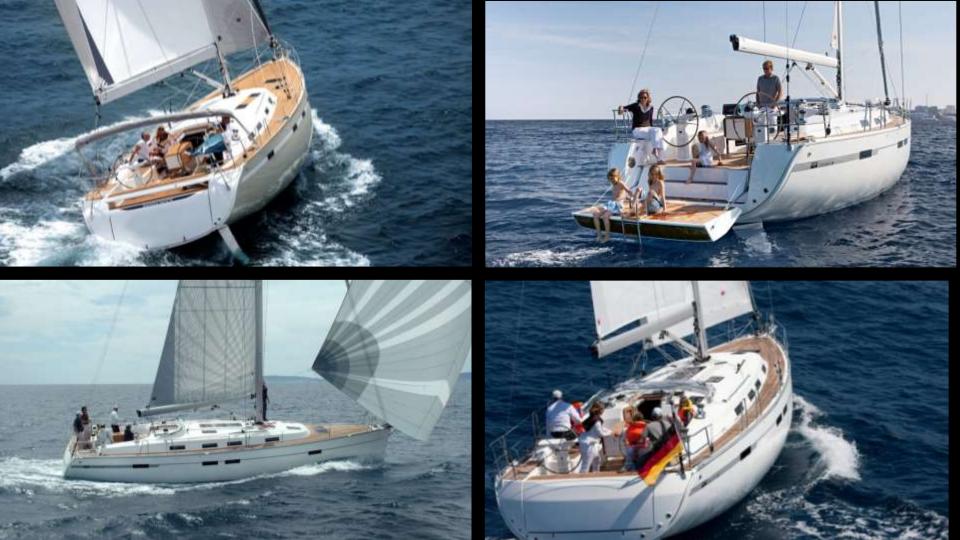

Deck

Furling Mainsail and furling Genoa, Bimini, Spray hood, Teak cockpit, Halyards and Sheets, Winch handles, Mooring lines, Kedge anchor with chain and warp, Cockpit Compass, Bathing Ladder, Deck shower, Electric windlass