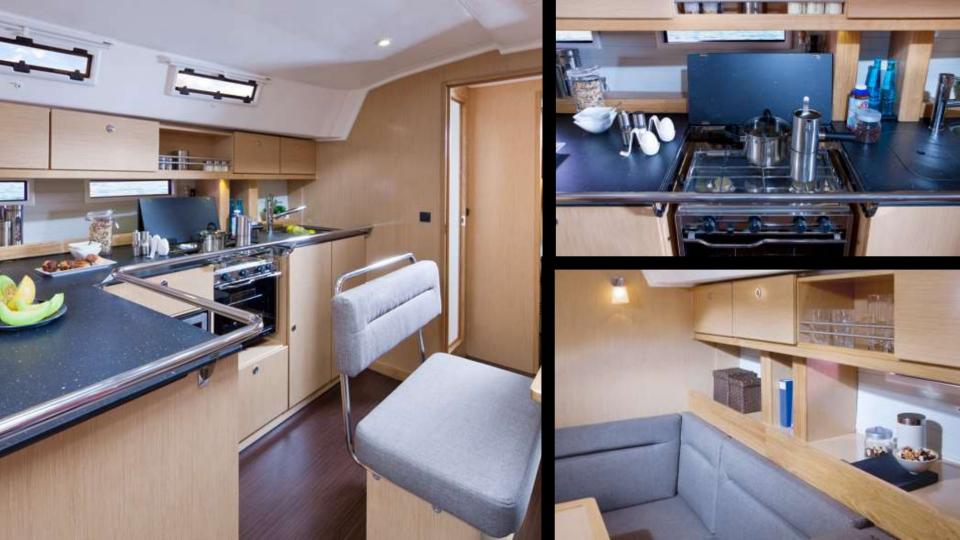

## Accommodation

Four double cabins Eight to Nine guests Three heads

Leisure

Radio/CD/MP3 Player, snorkeling equipment, Dinghy 2,4m with o/b 2,5hp, 2 electric fridges, hot water, microwave

Electronics

Autopilot, Bow thruster, Inverter, Cockpit speakers, VHF, G.P.S - Plotter, Windex, Charts (detailed and overview), Greek Waters Pilot, Echo sounder, Hand bearing compass, Ship's documents, Navigation lights