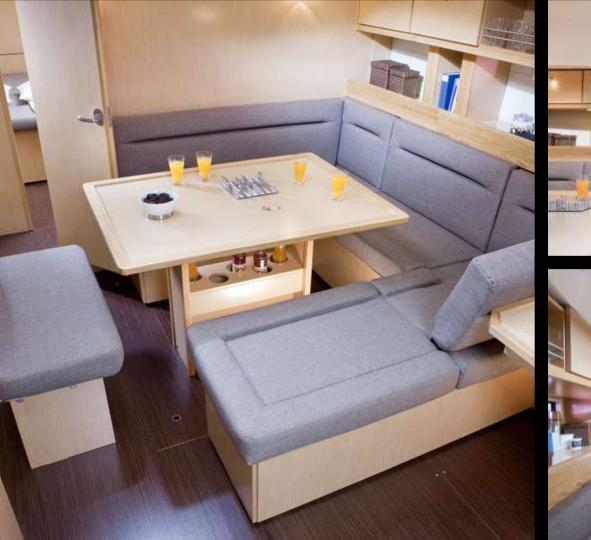

## Accommodation

Four double cabins Eight to Nine guests Three heads

Leisure

Radio/CD/MP3 Player, snorkeling equipment, Dinghy 2,4m with o/b 2,5hp, 2 electric fridges, hot water, microwave

Electronics

Autopilot, Bow thruster, Inverter, Cockpit speakers, VHF, G.P.S - Plotter, Windex, Charts (detailed and overview), Greek Waters Pilot, Echo sounder, Hand bearing compass, Ship's documents, Navigation lights