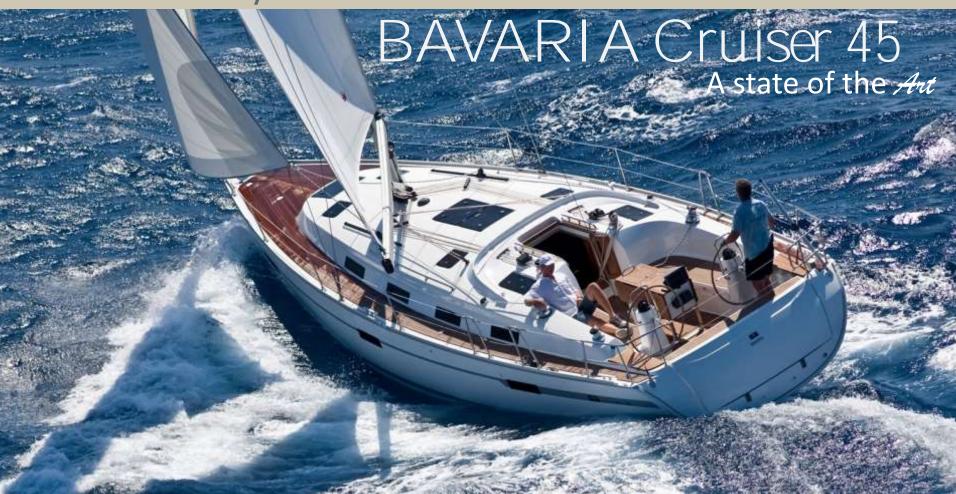

Deck

Furling Mainsail and furling Genoa, Bimini, Spray hood, Teak cockpit, Halyards and Sheets, Winch handles, Mooring lines, Kedge anchor with chain and warp, Cockpit Compass, Bathing Ladder, Deck shower, Electric windlass