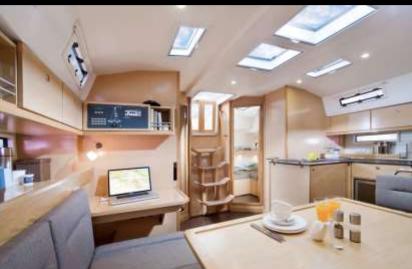

## Accommodation

Four double cabins Eight to Nine guests Three heads

Leisure

Radio/CD/MP3 Player, snorkeling equipment, Dinghy 2,4m with o/b 2,5hp, 2 electric fridges, hot water, microwave

Electronics

Autopilot, Bow thruster, Inverter, Cockpit speakers, VHF, G.P.S - Plotter, Windex, Charts (detailed and overview), Greek Waters Pilot, Echo sounder, Hand bearing compass, Ship's documents, Navigation lights