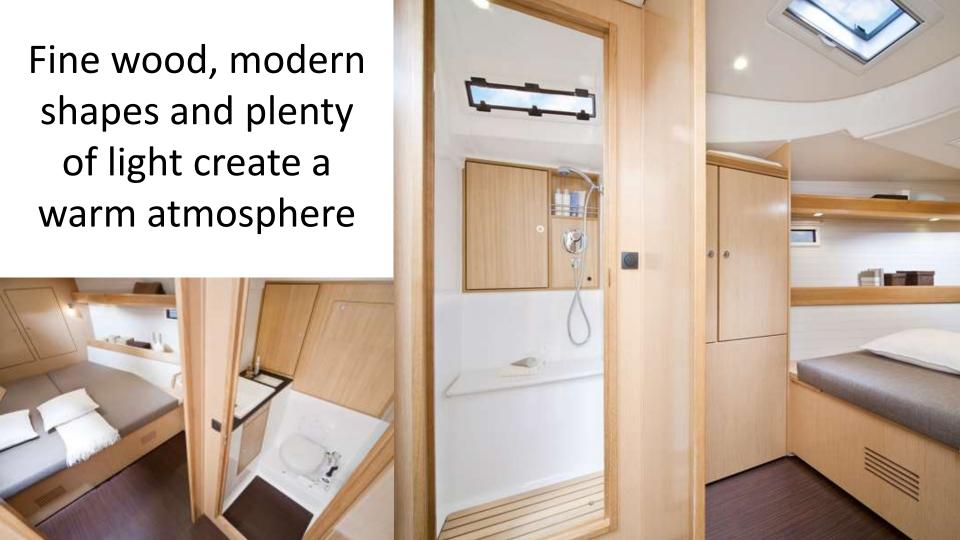

## Accommodation

Four double cabins Eight to Nine guests Three heads

Leisure

Radio/CD/MP3 Player, snorkeling equipment, Dinghy 2,4m with o/b 2,5hp, 2 electric fridges, hot water, microwave

Electronics

Autopilot, Bow thruster, Inverter, Cockpit speakers, VHF, G.P.S - Plotter, Windex, Charts (detailed and overview), Greek Waters Pilot, Echo sounder, Hand bearing compass, Ship's documents, Navigation lights