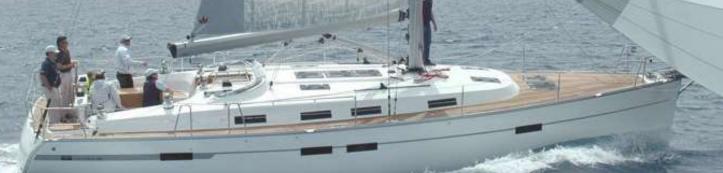

Deck

Furling Mainsail and furling Genoa, Bimini, Spray hood, Teak cockpit, Halyards and Sheets, Winch handles, Mooring lines, Kedge anchor with chain and warp, Cockpit Compass, Bathing Ladder, Deck shower, Electric windlass