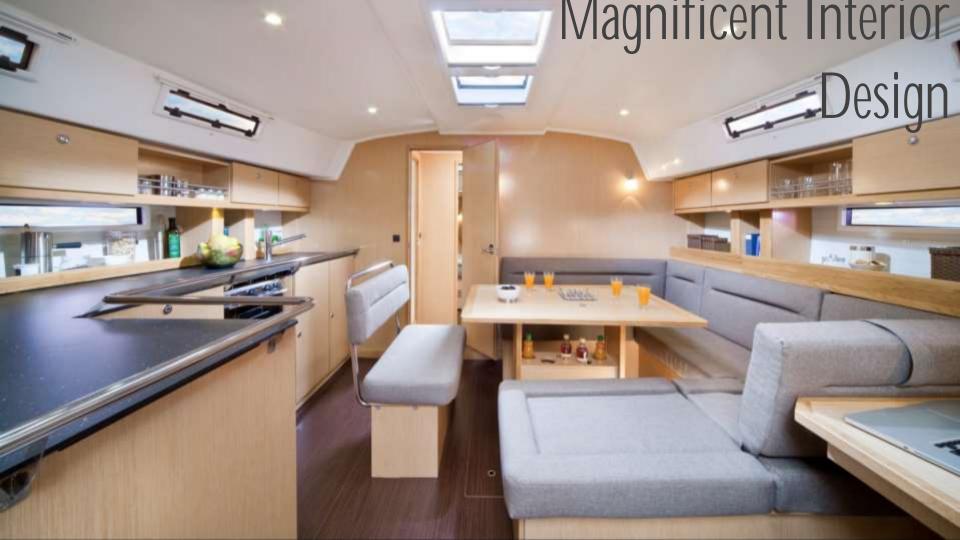

## Accommodation

Four double cabins Eight to Nine guests Three heads

Leisure

Radio/CD/MP3 Player, snorkeling equipment, Dinghy 2,4m with o/b 2,5hp, 2 electric fridges, hot water, microwave

Electronics

Autopilot, Bow thruster, Inverter, Cockpit speakers, VHF, G.P.S - Plotter, Windex, Charts (detailed and overview), Greek Waters Pilot, Echo sounder, Hand bearing compass, Ship's documents, Navigation lights