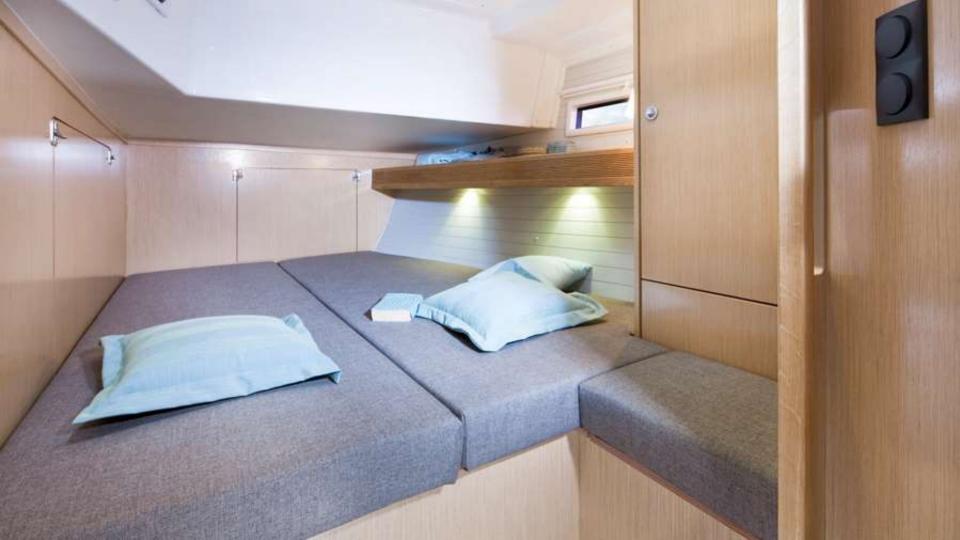

## Accommodation

Four double cabins Eight to Nine guests Three heads

Leisure

Radio/CD/MP3 Player, snorkeling equipment, Dinghy 2,4m with o/b 2,5hp, 2 electric fridges, hot water, microwave

Electronics

Autopilot, Bow thruster, Inverter, Cockpit speakers, VHF, G.P.S - Plotter, Windex, Charts (detailed and overview), Greek Waters Pilot, Echo sounder, Hand bearing compass, Ship's documents, Navigation lights