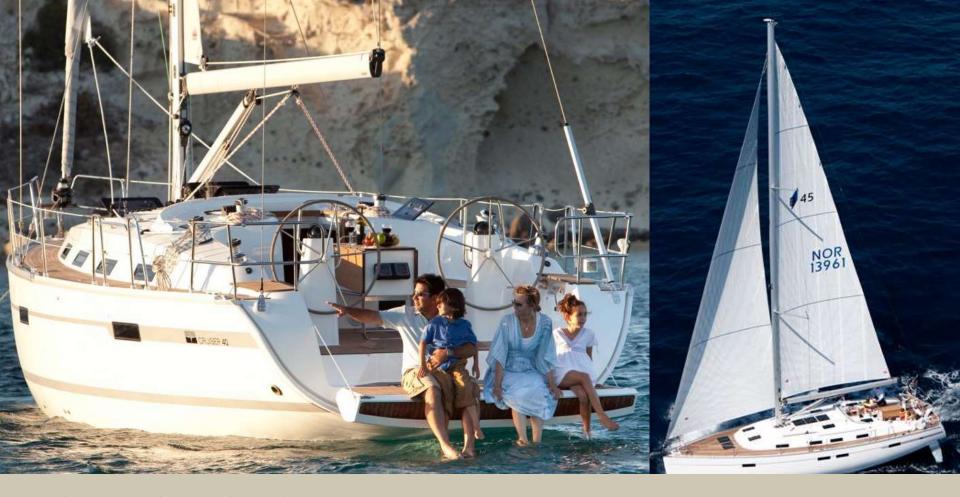

## Specifications

## Accommodation

Four double cabins Eight to Nine guests Three heads

Leisure

Radio/CD/MP3 Player, snorkeling equipment, Dinghy 2,4m with o/b 2,5hp, 2 electric fridges, hot water, microwave

Electronics

Autopilot, Bow thruster, Inverter, Cockpit speakers, VHF, G.P.S - Plotter, Windex, Charts (detailed and overview), Greek Waters Pilot, Echo sounder, Hand bearing compass, Ship's documents, Navigation lights



Deck

Furling Mainsail and furling Genoa, Bimini, Spray hood, Teak cockpit, Halyards and Sheets, Winch handles, Mooring lines, Kedge anchor with chain and warp, Cockpit Compass, Bathing Ladder, Deck shower, Electric windlass





















Island Style

Active and Relax solutions