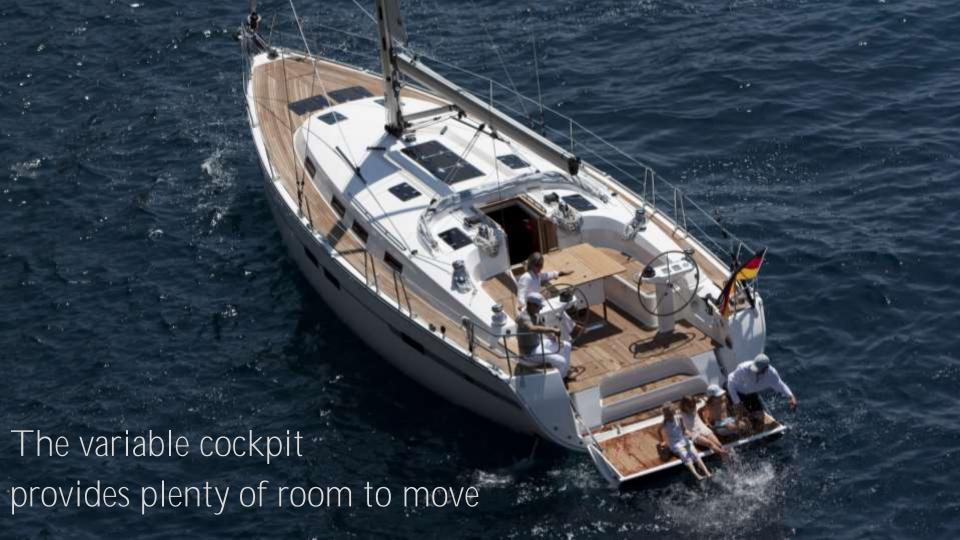

Deck

Furling Mainsail and furling Genoa, Bimini, Spray hood, Teak cockpit, Halyards and Sheets, Winch handles, Mooring lines, Kedge anchor with chain and warp, Cockpit Compass, Bathing Ladder, Deck shower, Electric windlass