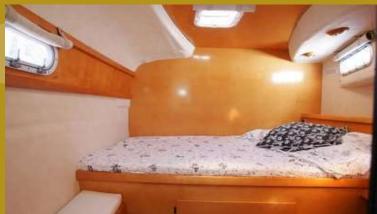

### **Excellent on-board space and convenience**

See how easy it is to move around on board thanks to the elegant, spacious stern and the open cockpit opposite a lounge that is perfect for extremely comfortable living. The interior glows with an abundance of natural light and 360° views and offers completely independent areas: open-plan kitchen with cocktail bar, a lounge that seats ten guests at the table and an excellent chart table that is independent for navigation purposes. The spacious cabins are completely insulated for privacy and comfort and are in keeping with high-standard hire services to guarantee maximum comfort on board.

On reef

Interior

Cabin

Foundaine Pajot
C A T A M A R A N S

Cabin

View

Saloon

Bay