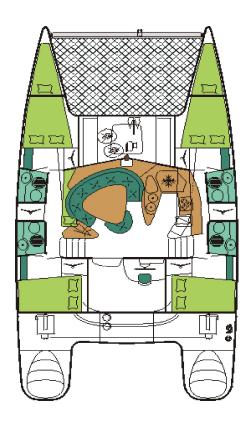

### **Excellent on-board space and convenience**

See how easy it is to move around on board thanks to the elegant, spacious stern and the open cockpit opposite a lounge that is perfect for extremely comfortable living. The interior glows with an abundance of natural light and 360° views and offers completely independent areas: open-plan kitchen with cocktail bar, a lounge that seats ten guests at the table and an excellent chart table that is independent for navigation purposes. The spacious cabins are completely insulated for privacy and comfort and are in keeping with high-standard hire services to guarantee maximum comfort on board.

Displacement: 9.7 T Sail area: 123 m2 Engines: 2x40 HP Diesel Fuel tank capacity: 400 litres Water Tank capacity: 747 litres

Double cabins: 4 Single cabins: 2 Single beds: 2 Bathrooms: 4 Showers: 4

Ideal Capacity: 8 + crew Maximum Capacity: 12