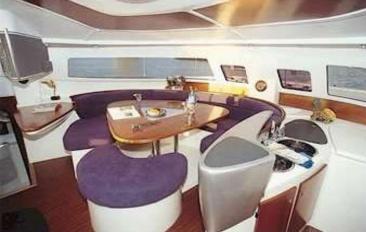

### **Excellent on-board space and convenience**

See how easy it is to move around on board thanks to the elegant, spacious stern and the open cockpit opposite a lounge that is perfect for extremely comfortable living. The interior glows with an abundance of natural light and 360° views and offers completely independent areas: open-plan kitchen with cocktail bar, a lounge that seats ten guests at the table and an excellent chart table that is independent for navigation purposes. The spacious cabins are completely insulated for privacy and comfort and are in keeping with high-standard hire services to guarantee maximum comfort on board.