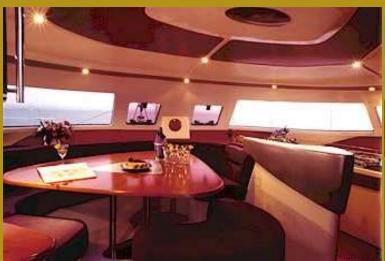

### **Excellent on-board space and convenience**

See how easy it is to move around on board thanks to the elegant, spacious stern and the open cockpit opposite a lounge that is perfect for extremely comfortable living. The interior glows with an abundance of natural light and 360° views and offers completely independent areas: open-plan kitchen with cocktail bar, a lounge that seats ten guests at the table and an excellent chart table that is independent for navigation purposes. The spacious cabins are completely insulated for privacy and comfort and are in keeping with high-standard hire services to guarantee maximum comfort on board.

On reef

Interior

Cabin

Foundaine Pajot
C A T A M A R A N S

Cabin

View

Saloon

Bay