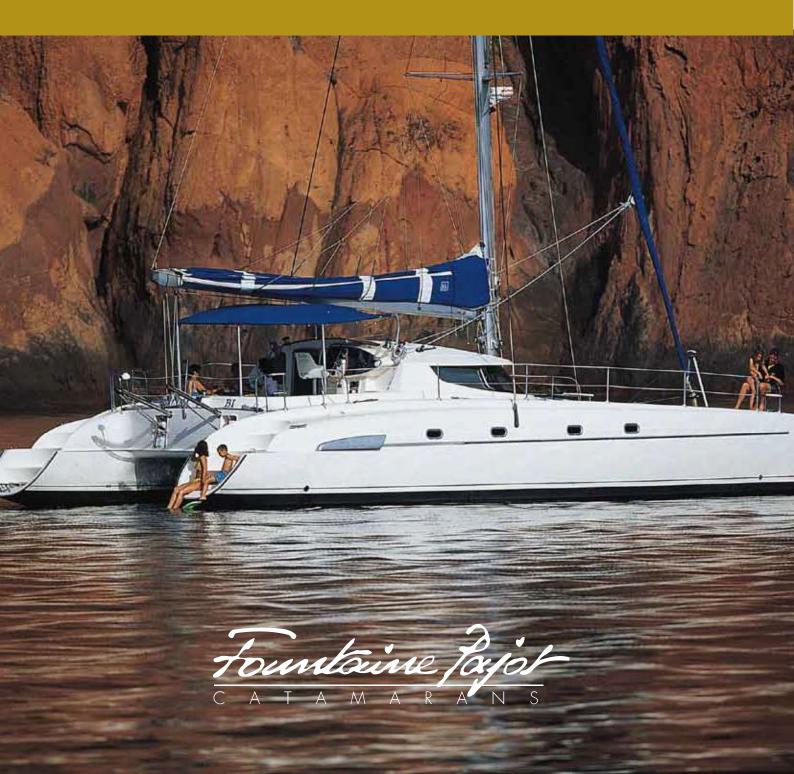

### Welcome aboard the Bahia 46

You have chosen a masterpiece by the leading cruising catamaran manufacturer. This exclusive luxury ocean-going catamaran is fully equipped and has a beautiful distinctive design with quality finishes and superb on-board comfort worthy of a super yacht.

### Elegant design for full comfort

Designed by the internationally recognised architects O. Flahault and Joubert-Nivelt, the Bahia 46 is the result of many years of experience and study. The carefully designed interior and exterior ergonomics combine in perfect harmony and the flowing, elaborate design means you can enjoy an exclusive, safe catamaran that is preferred by the most demanding and experienced sailors for many round-the-world projects.

### **Excellent on-board space and convenience**

See how easy it is to move around on board thanks to the elegant, spacious stern and the open cockpit opposite a lounge that is perfect for extremely comfortable living. The interior glows with an abundance of natural light and 360° views and offers completely independent areas: open-plan kitchen with cocktail bar, a lounge that seats ten guests at the table and an excellent chart table that is independent for navigation purposes. The spacious cabins are completely insulated for privacy and comfort and are in keeping with high-standard hire services to guarantee maximum comfort on board.