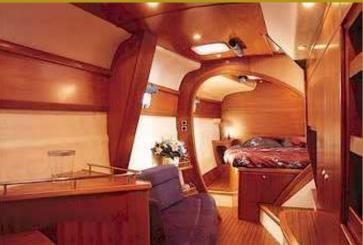

### **Excellent on-board space and convenience**

See how easy it is to move around on board thanks to the elegant, spacious stern and the open cockpit opposite a lounge that is perfect for extremely comfortable living. The interior glows with an abundance of natural light and 360° views and offers completely independent areas: open-plan kitchen with cocktail bar, a lounge that seats ten guests at the table and an excellent chart table that is independent for navigation purposes. The spacious cabins are completely insulated for privacy and comfort and are in keeping with high-standard hire services to guarantee maximum comfort on board.

On reef

Interior

Cabin

Foundaine Pajot
C A T A M A R A N S

Cabin

View

Saloon

Bay