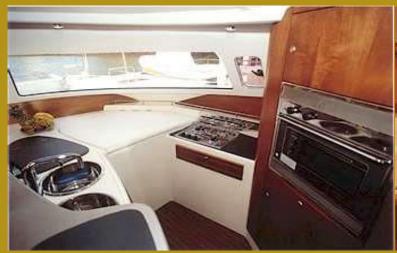

### **Excellent on-board space and convenience**

See how easy it is to move around on board thanks to the elegant, spacious stern and the open cockpit opposite a lounge that is perfect for extremely comfortable living. The interior glows with an abundance of natural light and 360° views and offers completely independent areas: open-plan kitchen with cocktail bar, a lounge that seats ten guests at the table and an excellent chart table that is independent for navigation purposes. The spacious cabins are completely insulated for privacy and comfort and are in keeping with high-standard hire services to guarantee maximum comfort on board.