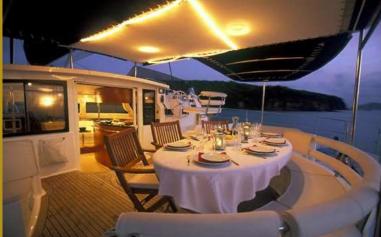

### **Excellent on-board space and convenience**

See how easy it is to move around on board thanks to the elegant, spacious stern and the open cockpit opposite a lounge that is perfect for extremely comfortable living. The interior glows with an abundance of natural light and 360° views and offers completely independent areas: open-plan kitchen with cocktail bar, a lounge that seats ten guests at the table and an excellent chart table that is independent for navigation purposes. The spacious cabins are completely insulated for privacy and comfort and are in keeping with high-standard hire services to guarantee maximum comfort on board.